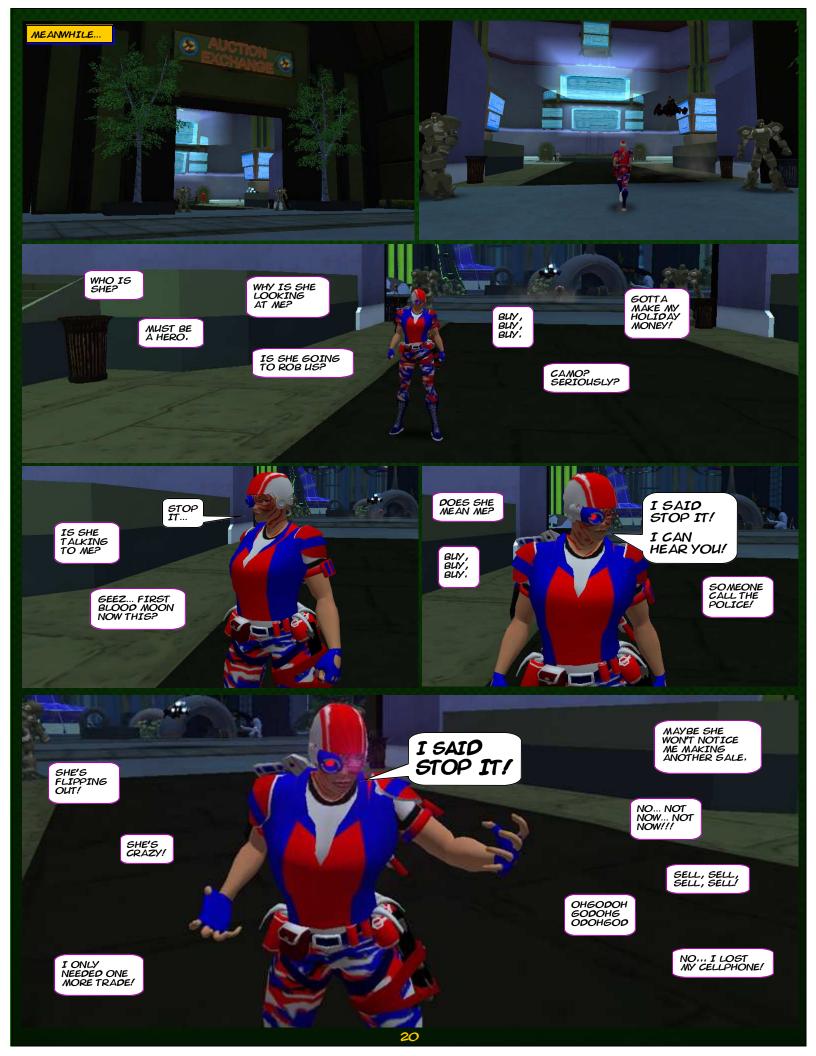

### **Blood Moon Event**

Much of this issue takes place during the time of the Blood Moon Event. You've probably seen the ad for it at the back of the previous issue and a few references here and there.

The Blood Moon Event is an annual event that takes places in the world of the Champions around the time of Halloween. During this time, the sun is gone. There is 24-hour darkness, and the moon is huge and is blood-red, giving everything a reddish hue.

As a comic writer, the Blood Moon Event is a difficult period. Unless you are crafting a story that takes place specifically during this time, you are limited in terms of environments. Every outdoor activity has to be with a reddish hue to it, and if you want to do anything that involves daylight, you have to wait until the event has finished.